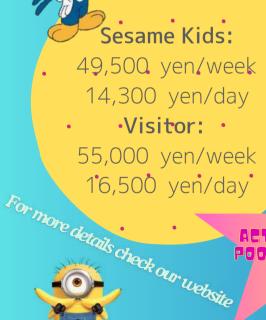

### Schedule

8:45am - 2:00pm Extended Care Available: 2:00pm - 6:00pm

Sesame Kids: 1,100 yen/30mins Visitor: 1,320 yen/30mins